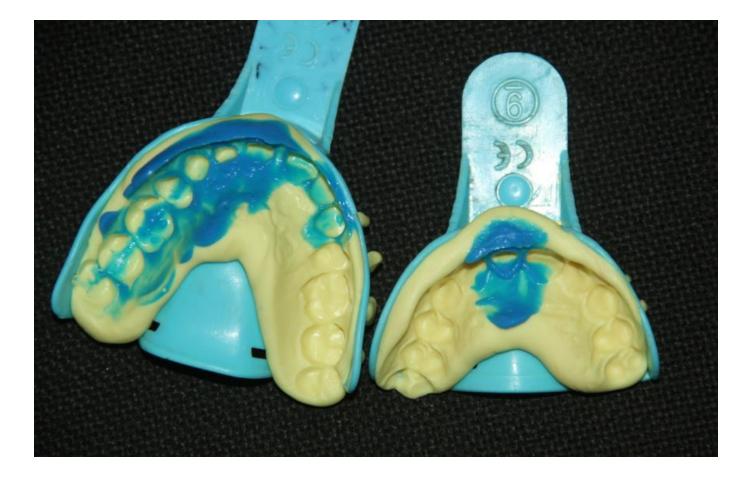

### Pre Operative radiograph



#### Per Operative photograph



# Enoculated cyst



# Peroperative X ray after RCT seal



# Apical closer with MTA



### Platelet rich fibrin



#### Trycalcium phosphate mixed with PRF



# Application of TCP



#### Application of PRF membrane



# Surgical Closer



#### Post operative X-ray



## After 10 days of operation



# Prosthesis



#### Tooth preparation and temporary crown









# Impression



#### Laboretory work of zirconia crown









#### Crown insertion











#### Pre and post operative comperison





#### Pre and Postoperative Asthetic Comperison





# Radiographic evaluation



Follow up after 6 month

Pre operative

Per operative

## Radiographic comperison







Xray after 6 month

Post operative 8/12/19

28/11/19 per operative